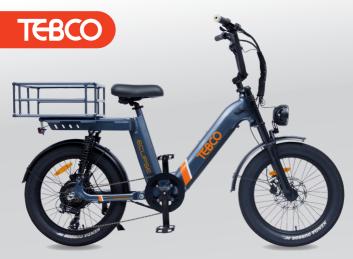

## **ECLIPSE**

COLOURS AVAILABLE - SPACE GREY/ORANGE

STEP-THRU URBAN MOBILITY AT IT'S FINEST - PURPOSE DESIGNED FOR SHORT AROUND TOWN TRIPS WHERE CONVENIENCE & FLEXIBILITY IS KING.

- 500W Rear Hub Drive (NSW Legal) OR
- 250W Rear Hub Drive (QLD, VIC, TAS, SA, WA, NT Legal)
- Max Speed 25kmh / Max Range 80km
- 48V 15Ah (720Wh) Samsung Lithium Battery
- 7 Speed Shimano Trigger Shift
- TEKTRO Hydraulic Disc Brakes 180mm Rotors
- 20in Alloy 36 Spoke 2.6mm Stainless Wheels
- Kenda Cursor 20in x 3in Road Tyres
- Suspension Front and Rear
- Headlight / Taillight / Brake Light
- Rear Basket Inclusive with Basket Buddy Bag
- · No licence or registration required