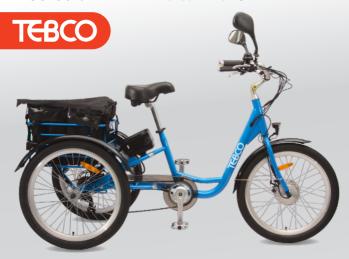

## CARRIER

COLOURS AVAILABLE - PORSCHE BLUE OR FERRARI RED

THE RIDING STABILITY OF THIS TRICYCLE MAKES IT SAFE AND SECURE, AND THE HUGE CARGO BASKET IS PERFECT FOR SHOPPING.

- 24in Wheels Front and Rear
- Max Speed 25kmh / Max Range 60km
- 250W Motor 9 Level Pedal Activation
- 36V 13.2Ah Samsung Lithium Battery for Ease of Charging
- Colour Indicator / Trip Computer / Speedo / Battery Gauge
- 7 speed Shimano Trigger Shift Gears
- · Disc Brake Front and Rear
- High Quality 2.1in Kenda Tyres
- Headlight / Taillight / Brake Light
- · Heavy Duty Alloy Tube Basket with Utility Bag
- · No licence or registration required