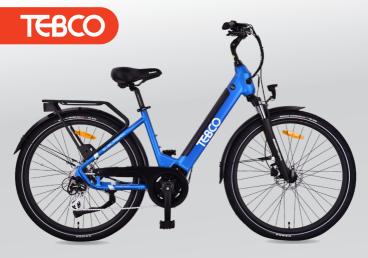

## SUBURBAN COLOURS AVAILABLE - ELECTRIC BLUE OR CHILLI RED

STEP-THROUGH UNISEX FRAME. EFFORTLESS CRUISING PERFECT SUBURBAN RUNABOUT FOR SHOPPING AND SOCIAL OUTINGS.

- 650B wheels / alloy frame
- Weight 24kg including battery
- Max. speed 25kmh / Max. range 80km
- 250W DAPU mid drive motor
- 36V 14Ah Samsung lithium battery
- Latest in-frame battery design
- 8 speed Shimano trigger shift gears
- High quality 2.125in Kenda K1047 tyres
- LCD speedo battery indicator trip computer
- Hydraulic disc brakes front and rear
- Comfy VELO GEL saddle for enhanced ride
- No licence or registration required