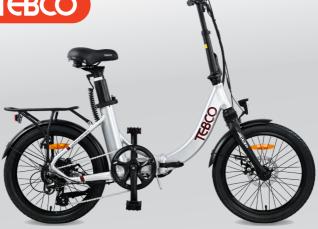

## THE ULTIMATE FOLDING BICYCLE. FOLDS DOWN IN SECONDS! DESIGNED FOR COMPACT STORAGE AND EASY TRANSPORTATION.

- 20in wheels / alloy frame
- Weight 22kg including battery
- Max. speed 25kmh / Max. range 60km
- 200W motor / twist grip accelerator OR 250W motor / 9 level pedal activation
- 36V 10.5Ah Samsung lithium battery
- 7 speed Shimano trigger shift gears
- High quality 2.125in Kenda K924 tyres
- Colour Indicator / Trip Computer / Speedo / **Battery Gauge**
- Disc brake front and rear
- No licence or registration required